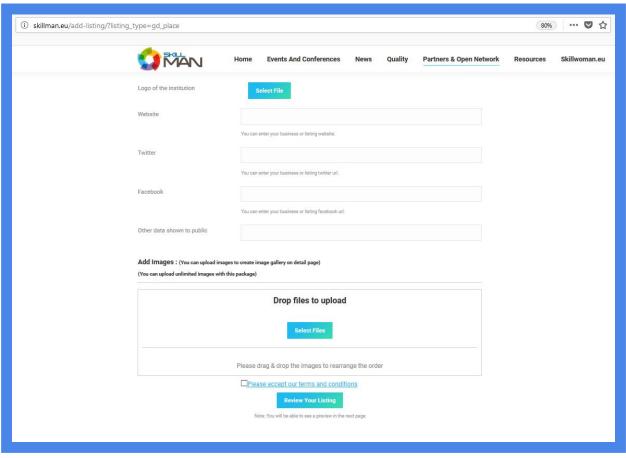

# FILL ALL FIELDS WITH YOUR PROFILE MEMBERSHIP DATA

You can repeat if you have more institutions or your personal profile plus one or more institutions.

Here following you can see all the fields available to describe your organisations or your personal profile: