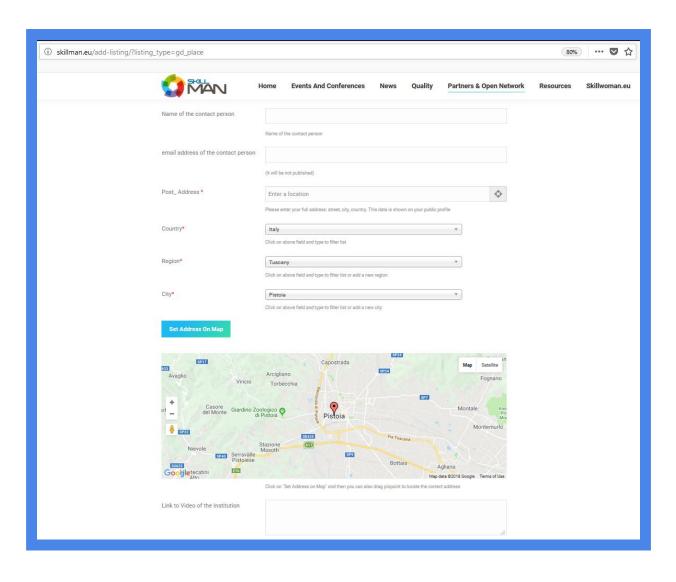

# FILL ALL FIELDS WITH YOUR PROFILE MEMBERSHIP DATA

You can repeat if you have more institutions or your personal profile plus one or more institutions.

Here following you can see all the fields available to describe your organisations or your personal profile: