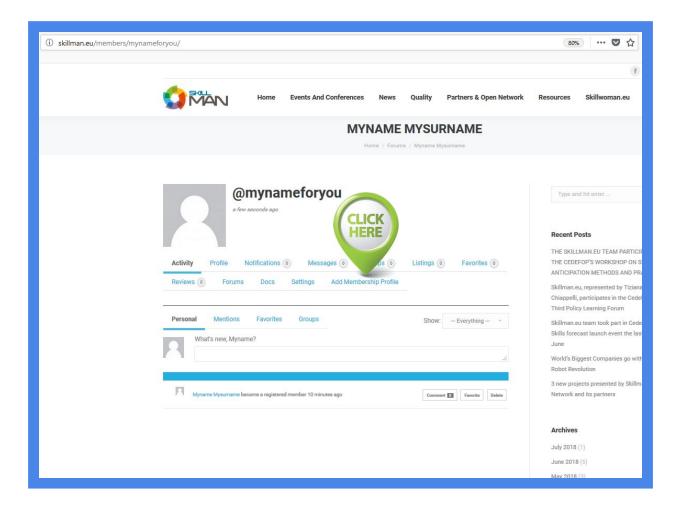

### Register one or more MP - Membership Profiles

A Membership Profile is one record that contains the data related to your institution or to your personal profile. These data will be geolocalized and available through the members map.

One portal user can manage more MP.

You can now start to insert your MP data: