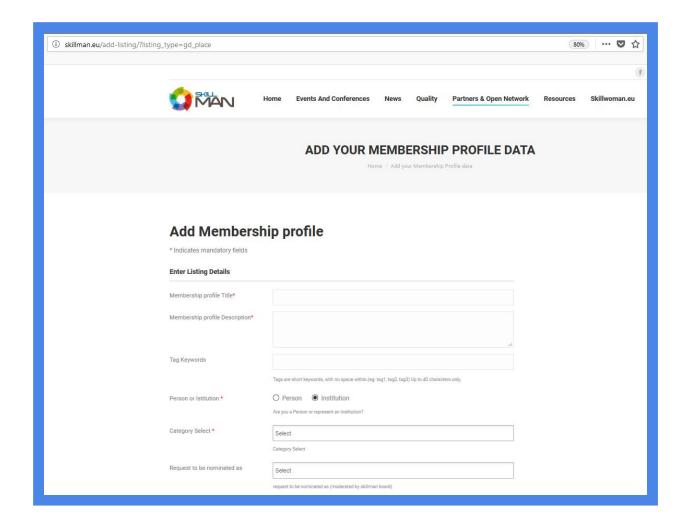

# FILL ALL FIELDS WITH YOUR PROFILE MEMBERSHIP DATA

You can repeat if you have more institutions or your personal profile plus one or more institutions.

Here following you can see all the fields available to describe your organisations or your personal profile: