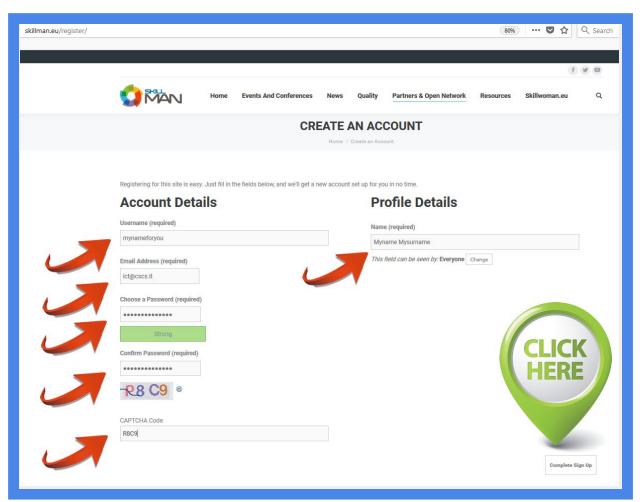

## Register a PU - Platform User

On the skillman.eu website, click on Register:

The following data are related to your Platform User account.

They are used to

- enter in the platform
- join groups and collaborate making posts in the forums and uploading documents
- manage Membership Profiles