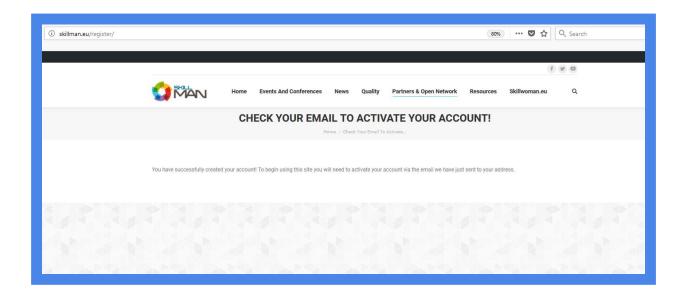

#### **READ CAREFULLY AND FOLLOW THE INSTRUCTIONS**

from the email message, clicking on the link, you are redirected to the skillman.eu website where you can finally activate your account:

Now you can login to the skillman.eu platform: