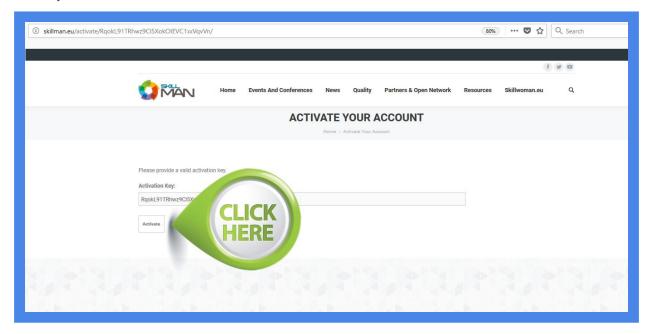

#### **READ CAREFULLY AND FOLLOW THE INSTRUCTIONS**

from the email message, clicking on the link, you are redirected to the skillman.eu website where you can finally activate your account:

Now you can login to the skillman.eu platform: