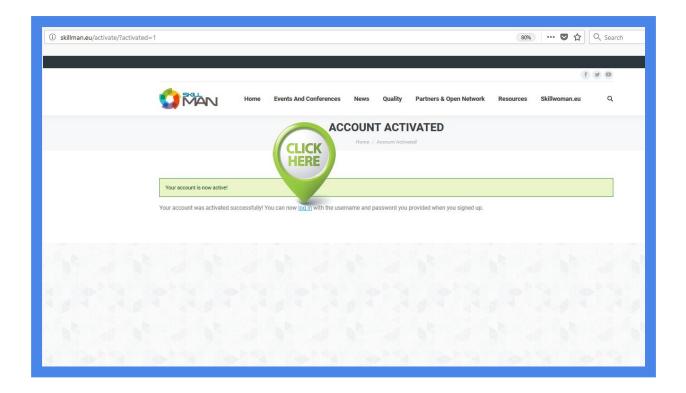

#### **READ CAREFULLY AND FOLLOW THE INSTRUCTIONS**

from the email message, clicking on the link, you are redirected to the skillman.eu website where you can finally activate your account:

Now you can login to the skillman.eu platform: