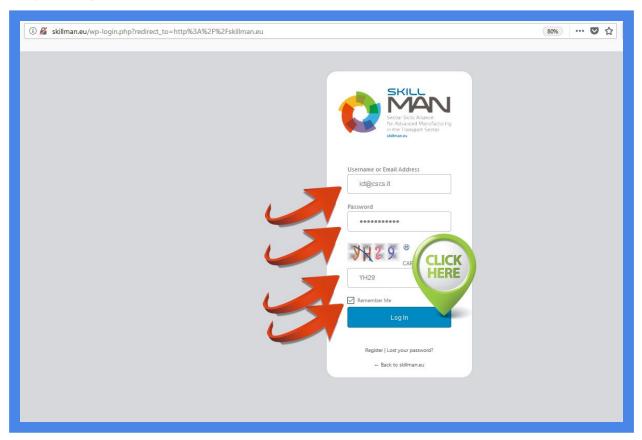

#### **READ CAREFULLY AND FOLLOW THE INSTRUCTIONS**

from the email message, clicking on the link, you are redirected to the skillman.eu website where you can finally activate your account:

Now you can login to the skillman.eu platform: