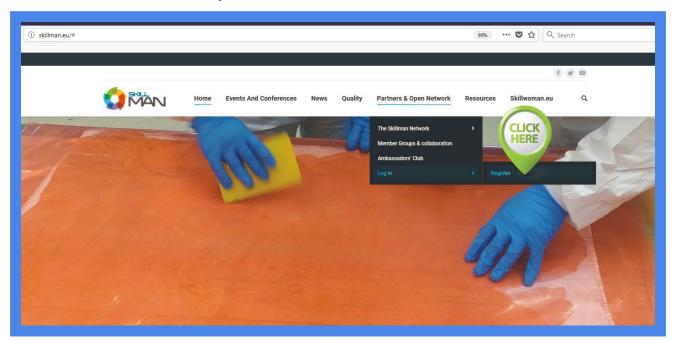

## Register a PU - Platform User

On the skillman.eu website, click on Register:

The following data are related to your Platform User account.

They are used to

- enter in the platform
- join groups and collaborate making posts in the forums and uploading documents
- manage Membership Profiles