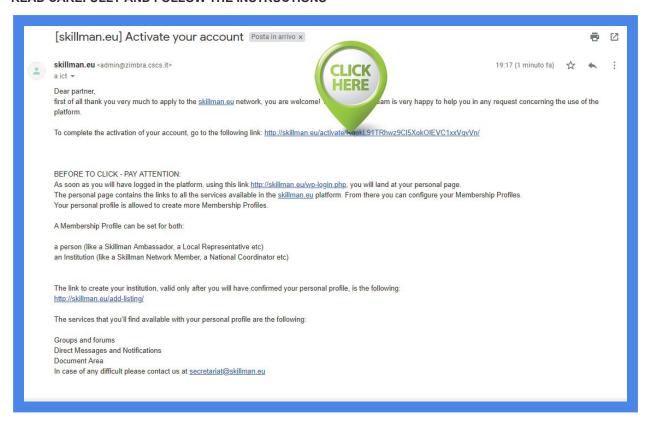

#### **READ CAREFULLY AND FOLLOW THE INSTRUCTIONS**

from the email message, clicking on the link, you are redirected to the skillman.eu website where you can finally activate your account:

Now you can login to the skillman.eu platform: